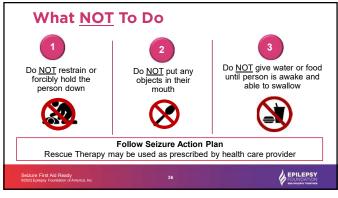

device or materials that may be used in the learning event. & EPILEPSY

3



**EPILEPSY Module 1: Why Seizure First Aid?** & EPILEPSY

5 6





**INSTRUCTIONS:** 1. Raise your hand when you know a ACTIVITY:

**DID YOU** KNOW...

statement

2. Keep your hand up if you already know these facts about seizures

3. Put your hand down when you hear something that you do not know.

& EPILEPSY

9

**DID YOU** Most seizures A person may Seizures are <u>NOT</u> contagious NOT be aware are NOT KNOW ... medical they are having emergencies a seizure **EVERYONE** A person can NOT swallow Epilepsy <u>IS</u> can learn A person a medical CAN die their tongue Seizure disease from a seizure during a seizur First Aid & EPILEPSY

10





11 12









15 1





17 18

























29 30



















Share What Happened
During The Seizure

• Sharing what you observed during a seizure can provide valuable help
• Remain calm
• Stay with the person until awake, alert, and oriented
• Offer to call a friend or family member if needed
• Ensure they have safe transportation
• If EMS was called, give as much detail as possible about what happened

40 41





42 43