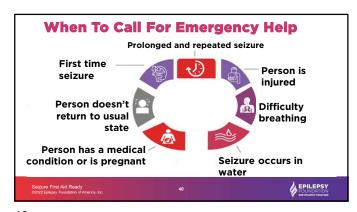

or materials that may be used in the learning event. & EPILEPSY

3



**EPILEPSY Module 1: Why Seizure First Aid?** & EPILEPSY

5 6





**INSTRUCTIONS:** 1. Raise your hand when you know a ACTIVITY:

**DID YOU** KNOW...

statement

2. Keep your hand up if you already know these facts about seizures

3. Put your hand down when you hear something that you do not know.

& EPILEPSY

9

**DID YOU** Most seizures A person may Seizures are <u>NOT</u> contagious NOT be aware are NOT KNOW ... medical they are having emergencies a seizure **EVERYONE** A person can NOT swallow Epilepsy <u>IS</u> can learn A person a medical CAN die their tongue Seizure disease from a seizure during a seizur First Aid & EPILEPSY

10





11 12









15 1





17 18

























29 30



















Share What Happened
During The Seizure

• Sharing what you observed during a seizure can provide valuable help
• Remain calm
• Stay with the person until awake, alert, and oriented
• Offer to call a friend or family member if needed
• Ensure they have safe transportation
• If EMS was called, give as much detail as possible about what happened

40 41





42 43