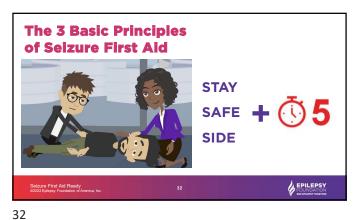

rument, device or materials that may be used in the learning event. & EPILEPSY

3



**EPILEPSY Module 1: Why Seizure First Aid?** & EPILEPSY

5 6





**INSTRUCTIONS:** 1. Raise your hand when you know a ACTIVITY:

**DID YOU** KNOW...

statement

2. Keep your hand up if you already know these facts about seizures

3. Put your hand down when you hear something that you do not know.

& EPILEPSY

9

**DID YOU** Most seizures A person may Seizures are <u>NOT</u> contagious NOT be aware are NOT KNOW ... medical they are having emergencies a seizure **EVERYONE** A person can NOT swallow Epilepsy <u>IS</u> can learn A person a medical CAN die their tongue Seizure disease from a seizure during a seizur First Aid & EPILEPSY

10





11 12









15 1





17 18

























29 30



















Share What Happened
During The Seizure

• Sharing what you observed during a seizure can provide valuable help
• Remain calm
• Stay with the person until awake, alert, and oriented
• Offer to call a friend or family member if needed
• Ensure they have safe transportation
• If EMS was called, give as much detail as possible about what happened

40 41





42 43