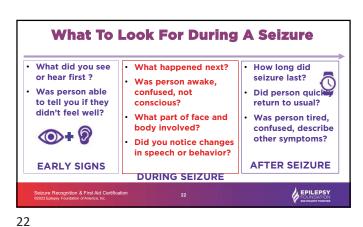

terest in any product, instrument, device or materials that may be used in the learning event. & EPILEPSY

3



**EPILEPSY Module 1: Why Seizure First Aid?** & EPILEPSY

5 6





**INSTRUCTIONS:** 1. Raise your hand when you know a ACTIVITY:

**DID YOU** KNOW...

statement

2. Keep your hand up if you already know these facts about seizures

3. Put your hand down when you hear something that you do not know.

& EPILEPSY

9

**DID YOU** Most seizures A person may Seizures are <u>NOT</u> contagious NOT be aware are NOT KNOW ... medical they are having emergencies a seizure **EVERYONE** A person can NOT swallow Epilepsy <u>IS</u> can learn A person a medical CAN die their tongue Seizure disease from a seizure during a seizur First Aid & EPILEPSY

10





11 12









15 1





17 18

























29 30



















Share What Happened
During The Seizure

• Sharing what you observed during a seizure can provide valuable help
• Remain calm
• Stay with the person until awake, alert, and oriented
• Offer to call a friend or family member if needed
• Ensure they have safe transportation
• If EMS was called, give as much detail as possible about what happened

40 41





42 43