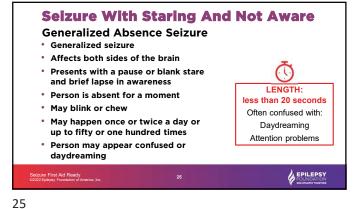

3. Put your hand down when you hear something that you do not know.

& EPILEPSY

9

**DID YOU** Most seizures A person may Seizures are <u>NOT</u> contagious NOT be aware are NOT KNOW ... medical they are having emergencies a seizure **EVERYONE** A person can NOT swallow Epilepsy <u>IS</u> can learn A person a medical CAN die their tongue Seizure disease from a seizure during a seizur First Aid & EPILEPSY