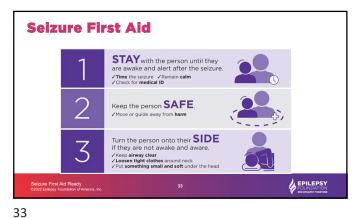

ment, device or materials that may be used in the learning event. & EPILEPSY

3



**EPILEPSY Module 1: Why Seizure First Aid?** & EPILEPSY

5 6





**INSTRUCTIONS:** 1. Raise your hand when you know a ACTIVITY:

**DID YOU** KNOW...

statement

2. Keep your hand up if you already know these facts about seizures

3. Put your hand down when you hear something that you do not know.

& EPILEPSY

9

**DID YOU** Most seizures A person may Seizures are <u>NOT</u> contagious NOT be aware are NOT KNOW ... medical they are having emergencies a seizure **EVERYONE** A person can NOT swallow Epilepsy <u>IS</u> can learn A person a medical CAN die their tongue Seizure disease from a seizure during a seizur First Aid & EPILEPSY

10





11 12









15 1





17 18

























29 30



















Share What Happened
During The Seizure

• Sharing what you observed during a seizure can provide valuable help
• Remain calm
• Stay with the person until awake, alert, and oriented
• Offer to call a friend or family member if needed
• Ensure they have safe transportation
• If EMS was called, give as much detail as possible about what happened

40 41





42 43