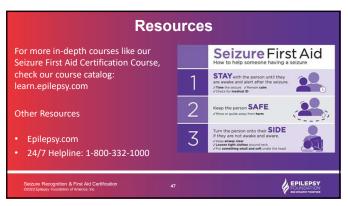

10

11 12

15 1

17 18

29 30

Share What Happened
During The Seizure

• Sharing what you observed during a seizure can provide valuable help
• Remain calm
• Stay with the person until awake, alert, and oriented
• Offer to call a friend or family member if needed
• Ensure they have safe transportation
• If EMS was called, give as much detail as possible about what happened