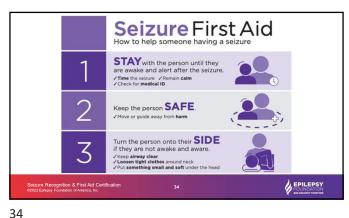

nt, device or materials that may be used in the learning event. & EPILEPSY

3



**EPILEPSY Module 1: Why Seizure First Aid?** & EPILEPSY

5 6





**INSTRUCTIONS:** 1. Raise your hand when you know a ACTIVITY:

**DID YOU** KNOW...

statement

2. Keep your hand up if you already know these facts about seizures

3. Put your hand down when you hear something that you do not know.

& EPILEPSY

9

**DID YOU** Most seizures A person may Seizures are <u>NOT</u> contagious NOT be aware are NOT KNOW ... medical they are having emergencies a seizure **EVERYONE** A person can NOT swallow Epilepsy <u>IS</u> can learn A person a medical CAN die their tongue Seizure disease from a seizure during a seizur First Aid & EPILEPSY

10





11 12









15 1





17 18

























29 30



















Share What Happened
During The Seizure

• Sharing what you observed during a seizure can provide valuable help
• Remain calm
• Stay with the person until awake, alert, and oriented
• Offer to call a friend or family member if needed
• Ensure they have safe transportation
• If EMS was called, give as much detail as possible about what happened

40 41





42 43