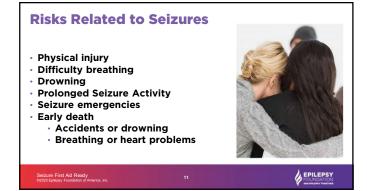

the beginning of the course any vested interest in any product, instrument, device or materials that may be used in the learning event. & EPILEPSY

3



**EPILEPSY Module 1: Why Seizure First Aid?** & EPILEPSY

5 6





**INSTRUCTIONS:** 1. Raise your hand when you know a ACTIVITY:

**DID YOU** KNOW...

statement

2. Keep your hand up if you already know these facts about seizures

3. Put your hand down when you hear something that you do not know.

& EPILEPSY

9

**DID YOU** Most seizures A person may Seizures are <u>NOT</u> contagious NOT be aware are NOT KNOW ... medical they are having emergencies a seizure **EVERYONE** A person can NOT swallow Epilepsy <u>IS</u> can learn A person a medical CAN die their tongue Seizure disease from a seizure during a seizur First Aid & EPILEPSY

10





11 12









15 1





17 18

























29 30



















Share What Happened
During The Seizure

• Sharing what you observed during a seizure can provide valuable help
• Remain calm
• Stay with the person until awake, alert, and oriented
• Offer to call a friend or family member if needed
• Ensure they have safe transportation
• If EMS was called, give as much detail as possible about what happened

40 41





42 43